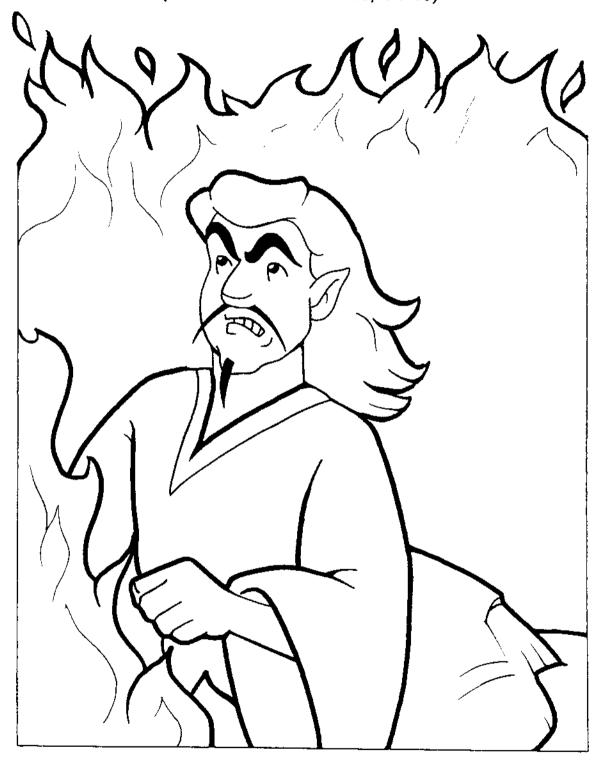

## **320. THE LAKE OF FIRE** (REVELATION 20:7-10, 14-15)

"And the devil that deceived them was cast into the lake of fire and brimstone, where the beast and the false prophet *are*, and shall be tormented day and night for ever and ever."

REVELATION 20:10

(REVELATION 20:7-10, 14-15)