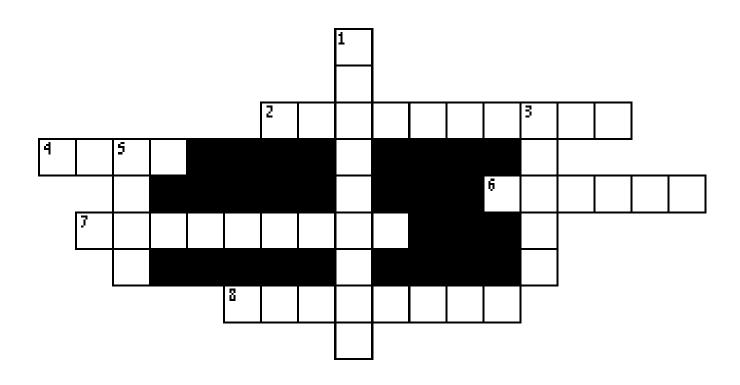

# 320. THE LAKE OF FIRE (REVELATION 20:7-10, 14-15)

| 3 | ACROSS | "Now when the thousand years have expired, Satan will be from his prison."  REVELATION 20:7                                                                                                    |
|---|--------|------------------------------------------------------------------------------------------------------------------------------------------------------------------------------------------------|
| 5 | ACROSS | "and will go out to deceive the nations which are in the four corners of the earth, Gog and Magog, to gather them together to, whose number is as the sand of the sea." <b>REVELATION 20:8</b> |
| 2 | ACROSS | "They went up on the breadth of the earth and the camp of the saints and the beloved city" <b>REVELATION 20:9</b>                                                                              |
| 5 | DOWN   | "And came down from God out of heaven and devoured them." REVELATION 20:9                                                                                                                      |
| 7 | ACROSS | "The devil, who deceived them, was cast into the lake of fire and where the beast and the false prophet are" <b>REVELATION 20:10</b>                                                           |
| 1 | DOWN   | "And they will be day and night forever and ever." REVELATION 20:10                                                                                                                            |
| 3 | DOWN   | "Then Death and Hades were cast into the lake of fire. This is the second"REVELATION 20:14                                                                                                     |
| 4 | ACROSS | "And anyone not found written in the Book of was cast into the lake of fire."  REVELATION 20:15                                                                                                |